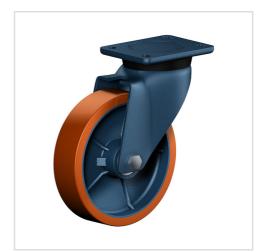

# Swivel castor ED 250 ZK

Extra Heavy Duty Series ED - Wheel Z

-30 °C - +80 °C

## Wheel

Tread: Cast polyurethane, 95±3 Shore A

Wheel centre, Cast-iron - painted

#### Fork

For applications where a super strong and durable caster is required,

one tapered roller and one axial ball bearing, dust protection ring, very strong integrated Kingpin, locked nut, grease nipple, wheel axle bolted,

finish - painted

| Swivel castor                                           | Wheel-⊘ A x width B mm: 250x60 |
|---------------------------------------------------------|--------------------------------|
| Load Capacity kg:                                       | 1400                           |
| Load capacity tested according to EN 12530 and EN 12527 |                                |
| Overall height H mm:                                    | 307                            |
| Dimension of top plate TP                               | 200x160                        |
| mm:                                                     |                                |
| Hole spacing HS mm:                                     | 160x120                        |
| Hole-Ø HD mm:                                           | 15                             |
| Swivel radius SR mm:                                    | 212                            |
| Wheel bearing:                                          | Ball bearing                   |