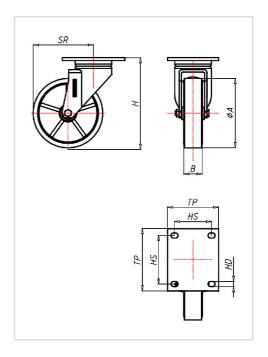

finish - painted

| Swivel castor                                           | Wheel-⊘ A x width B mm: 250x60 |
|---------------------------------------------------------|--------------------------------|
| Load Capacity kg:                                       | 1400                           |
| Load capacity tested according to EN 12530 and EN 12527 |                                |
| Overall height H mm:                                    | 307                            |
| Dimension of top plate TP                               | 200x160                        |
| mm:                                                     |                                |
| Hole spacing HS mm:                                     | 160x120                        |
| Hole-Ø HD mm:                                           | 15                             |
| Swivel radius SR mm:                                    | 212                            |
| Wheel bearing:                                          | Ball bearing                   |